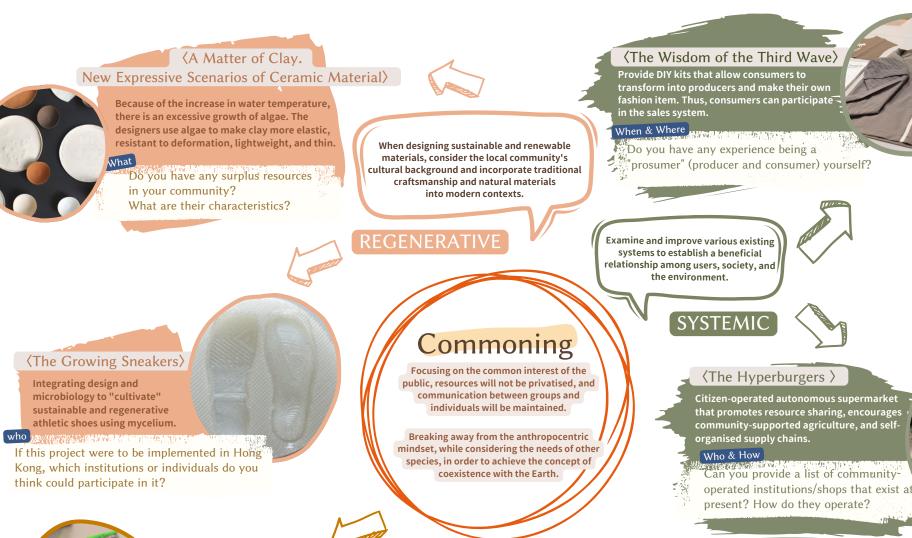

## Try to complete the following mind map by answering the 6W questions and get the inspiration for your creations!